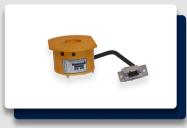

# **Conventional Electric Locomotives**

Digital Notch Indicator Electronic Product with in house designed power supply & dsp boards ...

Vigilance Control Device

Used in Tap Changer Electric Locomotives More than 2000 units in field service ...