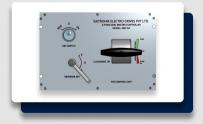

#### Stick Type Master Controller

Used in both conventional an microprocessor based tap changer Electric Locomotives ...

3 Phase Loco Master Controller

Electro Mechanical product with indigenize position sensor...