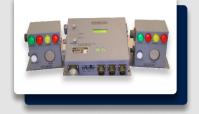

#### Stick Type Master Controller

Used in both conventional an microprocessor based tap changer Electric Locomotives ...

3 Phase Loco Master Controller

Electro Mechanical product with indigenize position sensor...