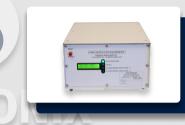

# **Conventional Electric Locomotives**

Digital Notch Indicator Electronic Product with in house designed power supply & dsp boards ...

Vigilance Control Device

Used in Tap Changer Electric Locomotives More than 2000 units in field service ...