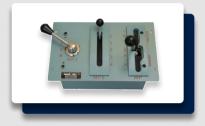

#### Stick Type Master Controller

Used in both conventional an microprocessor based tap changer Electric Locomotives ...

3 Phase Loco Master Controller

Electro Mechanical product with indigenize position sensor...